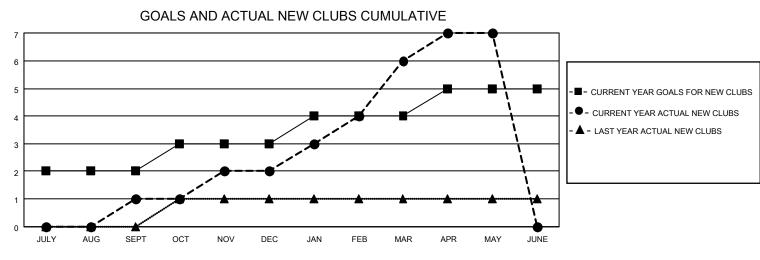

## LOCATION MALAWI

District 412 B

Results as of: 5/31/2022

| Clubs                 |               |           |               | Members               |                         |                         |                                                    |
|-----------------------|---------------|-----------|---------------|-----------------------|-------------------------|-------------------------|----------------------------------------------------|
| RESULTS FOR 2021-2022 |               |           |               | RESULTS FOR 2021-2022 |                         |                         |                                                    |
| QUARTER               | NEW CLUB GOAL | NEW CLUBS | DROPPED CLUBS | QUARTER MEM           | IBER GROWTH NET<br>GOAL | MEMBER GROWTH<br>ACTUAL | DROPPED<br>MEMBERS ACTUAL<br>(including transfers) |
| JULY/AUG/SEPT         | 2             | 1         | 0             | JULY/AUG/SEPT         | 45                      | 52                      | 37                                                 |
| OCT/NOV/DEC           | 1             | 1         | 1             | OCT/NOV/DEC           | 40                      | 55                      | 59                                                 |
| JAN/FEB/MAR           | 1             | 4         | 1             | JAN/FEB/MAR           | 30                      | 133                     | 35                                                 |
| APR/MAY/JUNE          | 1             | 1         | 0             | APR/MAY/JUNE          | 35                      | 63                      | 30                                                 |