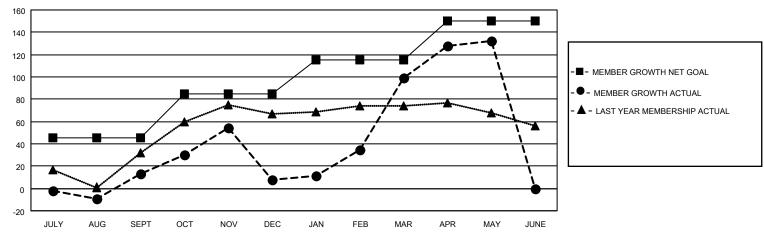

## LOCATION MALAWI

District 412 B

Results as of: 5/31/2022

| Clubs                 |               |           |               | Members               |                         |                         |                                                    |
|-----------------------|---------------|-----------|---------------|-----------------------|-------------------------|-------------------------|----------------------------------------------------|
| RESULTS FOR 2021-2022 |               |           |               | RESULTS FOR 2021-2022 |                         |                         |                                                    |
| QUARTER               | NEW CLUB GOAL | NEW CLUBS | DROPPED CLUBS | QUARTER MEM           | IBER GROWTH NET<br>GOAL | MEMBER GROWTH<br>ACTUAL | DROPPED<br>MEMBERS ACTUAL<br>(including transfers) |
| JULY/AUG/SEPT         | 2             | 1         | 0             | JULY/AUG/SEPT         | 45                      | 52                      | 37                                                 |
| OCT/NOV/DEC           | 1             | 1         | 1             | OCT/NOV/DEC           | 40                      | 55                      | 59                                                 |
| JAN/FEB/MAR           | 1             | 4         | 1             | JAN/FEB/MAR           | 30                      | 133                     | 35                                                 |
| APR/MAY/JUNE          | 1             | 1         | 0             | APR/MAY/JUNE          | 35                      | 63                      | 30                                                 |